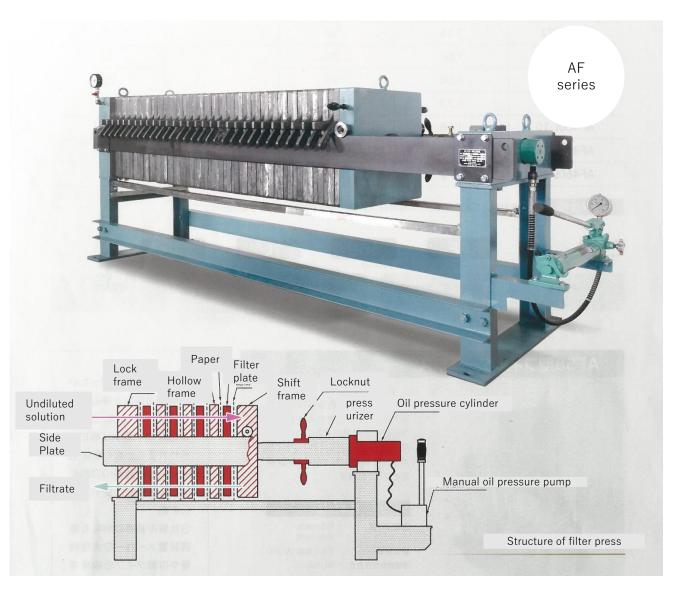

#### **Filter Press**

Filter paper is inserted between the filter plates placed in series, and the filter plates are tightly sealed with a oil pressure cylinder

### **Features of Filter press**

- Simple structure and low failure rate
- Ensure the large filtration area for the installation area
- Cake emissions can be simple

#### AF58 type Filter Press

### Basic spec

Size: 178mm angle 306mm angle

Filter plate material Cast aluminum steel

Filter plate tightening method : Push screw

Pump spec: 0.2kW~5.5kW

3phases200V

We mainly deal in small size filtration equipment using filter paper. We provide that meets the customer's purpose by manufacturing to order without being limited to the basic spec that we described.