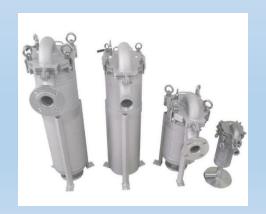

## HOUSING FEATURES

- The center top-in structure provides high sealing performance, ensures contaminant collection and eliminates product loss.
- Hinged lid enhance safety
- Easy and fast replacement
- No special tools required to open and close the lid.

| ITEM                            |             | AZB-S1            | AZB-S2            | AZB-W1            | AZB-W2            | AZB-MI                        |
|---------------------------------|-------------|-------------------|-------------------|-------------------|-------------------|-------------------------------|
| SIZE(mm)                        | A<br>B<br>C | 350<br>120<br>320 | 340<br>115<br>313 | 720<br>120<br>320 | 690<br>115<br>313 | 240<br>65<br>185              |
| CONNECTION<br>DIAMETER          |             | JIS10K50<br>A     | Rc2               | JIS10K50<br>A     | Rc2               | Rc1                           |
| MATERIAL (STANDAR<br>D)         |             | SUS304            | SUS304            | SUS304            | SUS304            | SUS304<br>Wetted part<br>only |
| GASKETS(STANDAR<br>D)           |             | NBR               | NBR               | NBR               | NBR               | NBR                           |
| O-RING(STANDARD)                |             | NBR               | NBR               | NBR               | NBR               | NBR                           |
| RECOMMENDED<br>FLOW RATE(L/min) |             | 100               | 100               | 200               | 200               | 50                            |
| PRESSURE(MPa)                   |             | 1                 | 0.5               | 1                 | 0.5               | 0.7                           |