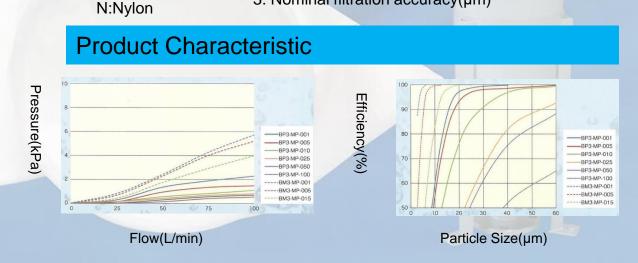

### **BM TYPE**

Mainly use Polypropylene meltblown non-woven fabric for high filtration performance. Excellent chemical resistance

Usage: Coating, Cleaning solvent, Planting solution, Coolant liquid, Beverage, all sorts process water, etc...

### BP · BE TYPE

Mainly use felt material for coarser filtration than BM type.

Usage: Same as BM type