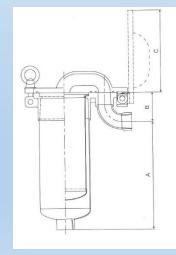

| ITEM                            |             | AZB-S1            | AZB-S2            | AZB-W1            | AZB-W2            | AZB-MI                        |
|---------------------------------|-------------|-------------------|-------------------|-------------------|-------------------|-------------------------------|
| SIZE(mm)                        | A<br>B<br>C | 350<br>120<br>320 | 340<br>115<br>313 | 720<br>120<br>320 | 690<br>115<br>313 | 240<br>65<br>185              |
| CONNECTION<br>DIAMETER          |             | JIS10K50<br>A     | Rc2               | JIS10K50<br>A     | Rc2               | Rc1                           |
| MATERIAL (STANDAR<br>D)         |             | SUS304            | SUS304            | SUS304            | SUS304            | SUS304<br>Wetted part<br>only |
| GASKETS(STANDAR<br>D)           |             | NBR               | NBR               | NBR               | NBR               | NBR                           |
| O-RING(STANDARD)                |             | NBR               | NBR               | NBR               | NBR               | NBR                           |
| RECOMMENDED<br>FLOW RATE(L/min) |             | 100               | 100               | 200               | 200               | 50                            |
| PRESSURE(MPa)                   |             | 1                 | 0.5               | 1                 | 0.5               | 0.7                           |