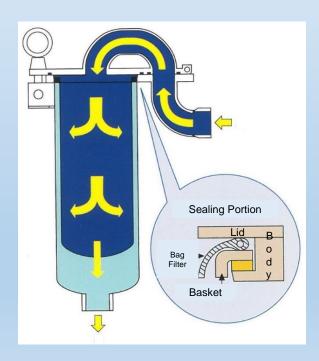

## HOUSING FEATURES

- The center top-in structure provides high sealing performance, ensures contaminant collection and eliminates product loss.
- Hinged lid enhance safety
- Easy and fast replacement
- No special tools required to open and close the lid.